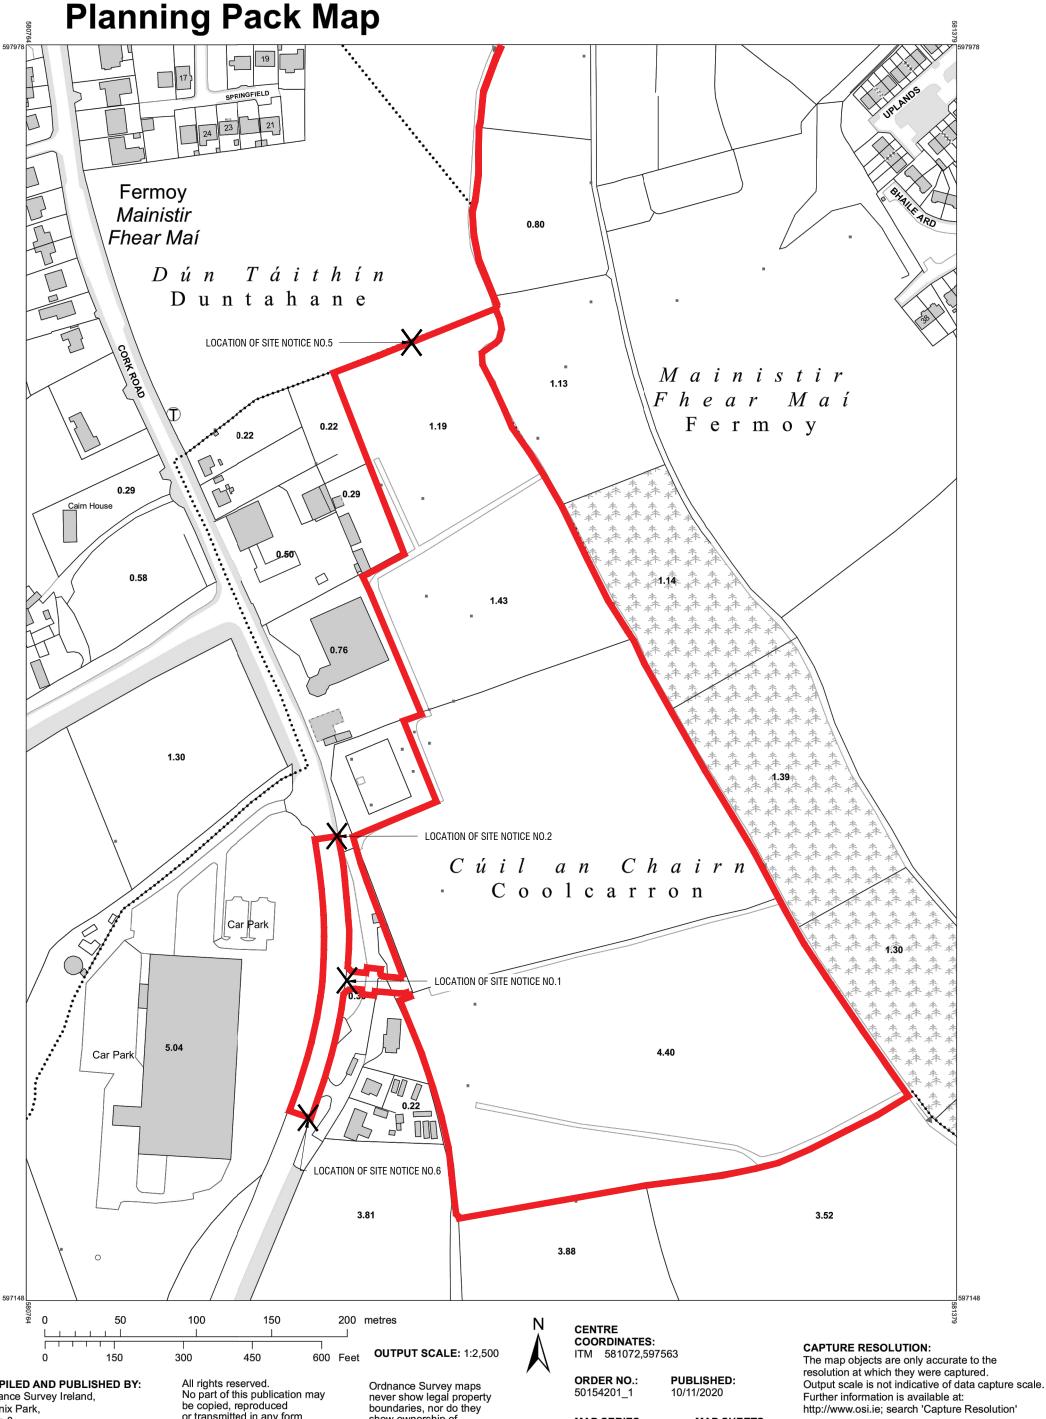

MAP SERIES: MAP SHEETS: 1:1,000 5959-17 1:2,500 5959-C APPLICANT(S):

CUMNOR CONSTRUCTION LTD

RED LINE INDICATES PROPOSED SITE

MH PLANNING CONSULTANTS PLOOB SITE LOCATION MAP\_1of 2geraldine coughlan